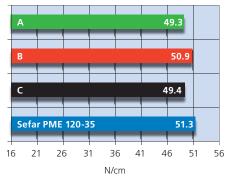

Competitor

Sefar PME 120-35

-A - B -

#### SEFAR® PME exhibits higher tensile strength

Max. tension at break, two-dimensional 82 x 82 cm

■ When compared to competitor's material, SEFAR® PME exhibits superior performance figures, such as tensile strength