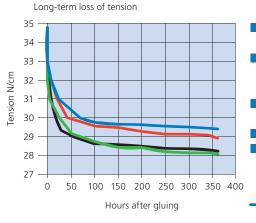

#### SEFAR® PME benefits from lower loss of tension

- Lower loss of tension after stretching
- Ready to use in less time, as it can be brought up to the required tension more quickly
- Consistent, even, high tension during printing
- Higher dimensional stability
- Longer stencil life, offering substantial cost savings